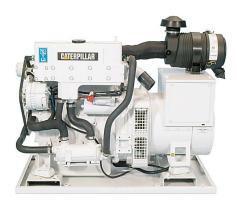

## **MARINE GENERATOR SETS**

# CAT - C2.2 (SINGLE PHASE)

### **GENERATOR SET SPECIFICATIONS**

Minimum Rating 16 ekW (16kVA) 16 ekW (16kVA)

Maximum Rating 27 ekW (27 kVA) Frequency 50 Hz or 60 Hz

Speed 1500 rpm (50Hz) or 1800 rpm (60 Hz)